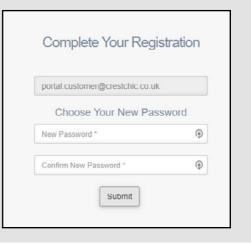

If validated, you should see the screen shown to set your password

If password is successfully set, you should see the screen (1) displaying your username

Make a note of this username and click 'click here to login'