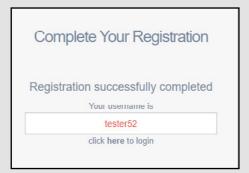

If validated, you should see the screen shown to set your password

If password is successfully set, you should see the screen (1) displaying your username

Make a note of this username and click 'click here to login'

Shown in screen (2) confirm and exit registration page

Any problems, please contact portal.customer@crestchic.co.uk

(1)

(2)

| Complete \      | Your Registr                                | ation   |
|-----------------|---------------------------------------------|---------|
| Registration su | uccessfully con                             | npleted |
| You             | r username is                               |         |
|                 | tester52                                    |         |
| Alert           |                                             | 36      |
|                 | eave this page; Have<br>ur username: tester |         |
|                 | Yes, leave                                  | No      |