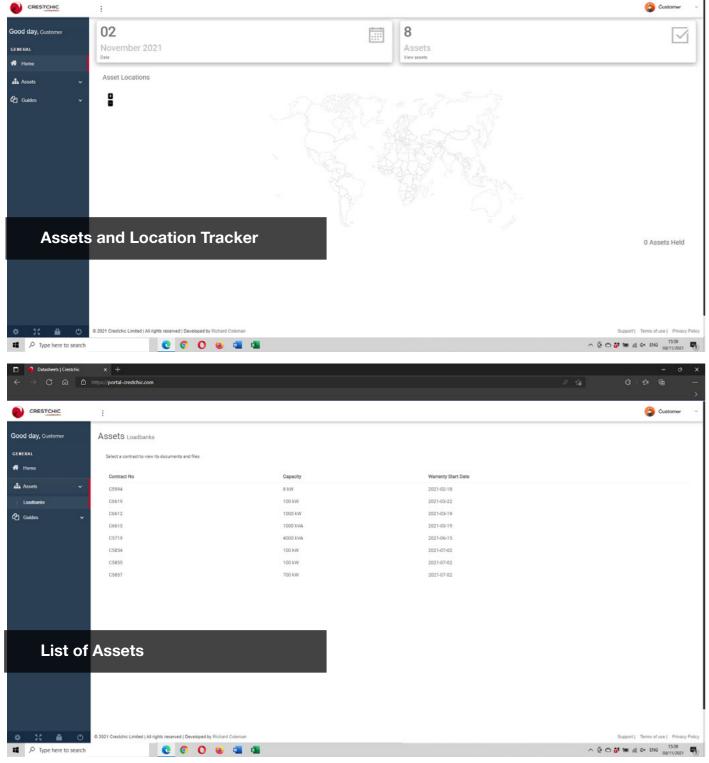

#### **Assets Menu**

This is the core of the system allowing users to look at what assets they currently have and to easily find information pertaining to the equipment.

**Please note:** depending on the assets you have, these screens may be more - or less - populated than the example screens below.

#### **Guide Series - System Highlights**

If you find an asset is not showing or listed incorrectly, please contact the team via email at portal.customer@crestchic.co.uk.