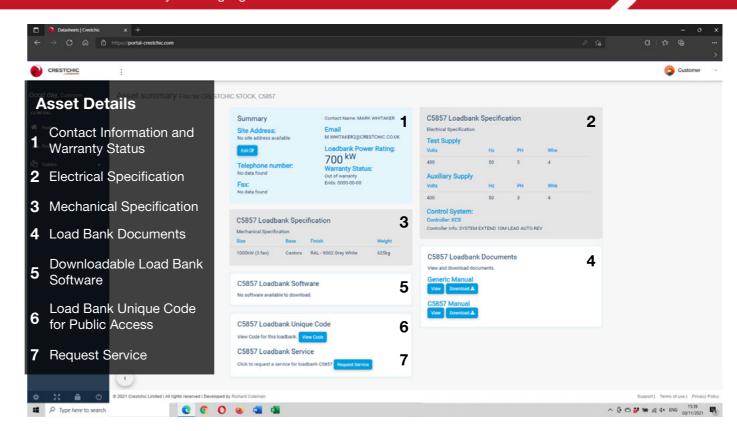

#### **Assets Menu**

This is the core of the system allowing users to look at what assets they currently have and to easily find information pertaining to the equipment.

**Please note:** depending on the assets you have, these screens may be more - or less - populated than the example screens below.

#### **Guide Series - System Highlights**

If you find an asset is not showing or listed incorrectly, please contact the team via email at portal.customer@crestchic.co.uk.