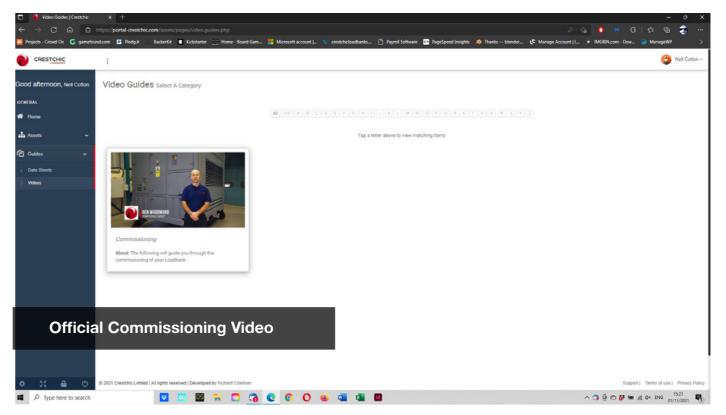

#### Video Menu

Located in the guides menu, this 13-minute video will present the approved way to commission a load bank for use on site.

**NOTES:** 